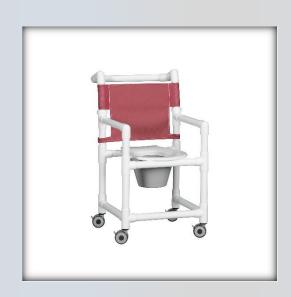

## **Shower Chair Commode**

| Technical Data    |        |
|-------------------|--------|
| Height:           | 38"    |
| Width:            | 21"    |
| Depth:            | 25"    |
| Weight:           | 22 lbs |
| Seat Height:      | 20"    |
| Clearance:        | 17"    |
| Between the arms: | 17.25" |
| Weight Capacity:  | 300    |
| Ship Weight       | 27 lbs |
| Shipping Method   | Parcel |

## **Features:**

- Use as a shower chair, commode chair or mobile toilet safety frame
- 3" deluxe, No-Rust, twin-wheel casters (All locking)
- IPU commode seat lifts for easy cleaning
- Comfortable mesh backrest available in 9 colors
- Extended push bar for safe mobility
- Removeable pail with lid