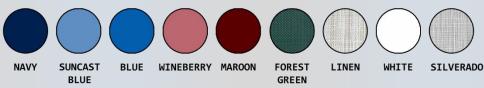

| Ordering Options                 |  |
|----------------------------------|--|
| SCC9150                          |  |
| Specify backrest color selection |  |

## **Features:**

- Use as a shower chair, commode chair or mobile toilet safety frame
- 3" deluxe, No-Rust, twin-wheel casters (All locking)
- IPU commode seat lifts for easy cleaning
- Comfortable mesh backrest available in 9 colors
- Extended push bar for safe mobility
- Removeable pail with lid